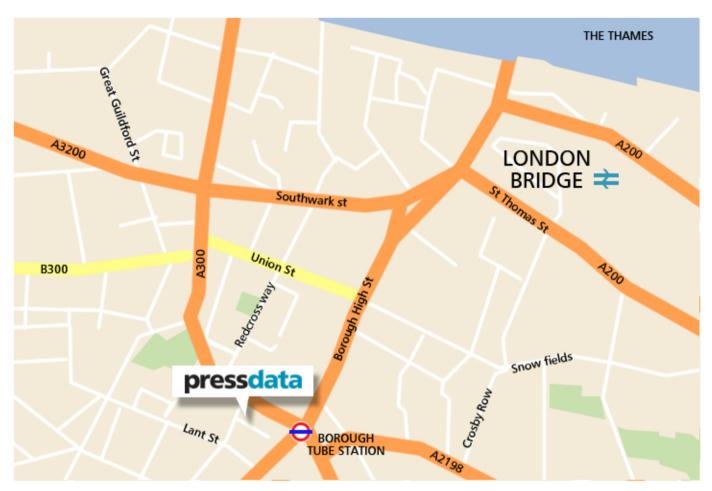

PHONE: 0207 234 0640 LONDON - DIRECTIONS

# FROM LONDON BRIDGE TUBE (JUBILEE AND NORTHERN LINES)

### 5 Minute Walk

- 1. Leave station via Exit to Borough High Street.
- 2. Walk south along Borough High Street, passing Union Street, and then John Harvard Library on the left, towards Marshalsea Road.
- 3. Turn right into Marshalsea Road. Langdale House is on the left, 50 metres along Marshalsea Road.

# FROM BOROUGH TUBE (JUBILEE AND NORTHERN LINES)

#### 1 Minute Walk

- 1. On exiting station turn left and then left at the lights into Marshalsea Road.
- 2. Langdale House is on the left, 50 metres along Marshalsea Road.

# FROM LONDON BRIDGE RAIL STATION

## 5 minute walk

- 1. Exit London Bridge Station into London Bridge Street.
- 2. Walk down to London Bridge, turning left into Borough High Street.
- 3. Walk south along Borough High Street, passing Union Street, and then John Harvard Library on the left, towards Marshalsea Road.
- 4. turn right into Marshalsea Road. Langdale House is on the left, 50 metres along Marshalsea Road.